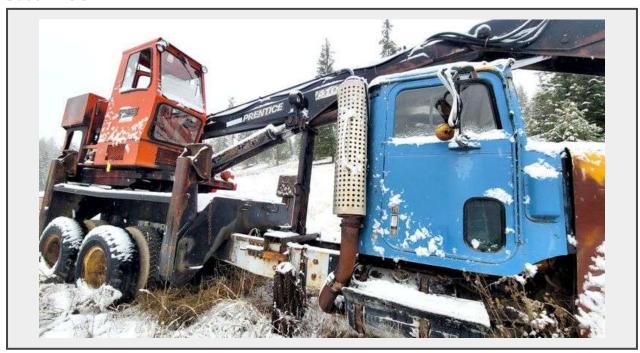

Sale Name: SBA Lender Ordered Auction of R&L Timber Assets in Idaho 3-18-2025

LOT 11 - PRENTICE 410 LOG LOADER MOUNTED ON INTERNATIONAL PAYSTAR

5000 TRUCK

## **Description**

DAY CAB WITH MANUAL TRANSMISSION / THIS IS CONSIDERED EQUIPMENT THEREFORE NO TITLE FOR TRUCK

We have the keys for this machine.

\*\* The owner advises us that all of the machinery was operational the last time they used it, however the equipment has been setting up for an extended period of time. Therefore he suggests that all filters should be replaced and new batteries put in the equipment before attempting to operate it. The auctioneer however reminds all bidders that we do not warranty or guarantee any items and any statements made by the Sellers or the Debtors cannot be verified by the Auctioneer to be accurate.